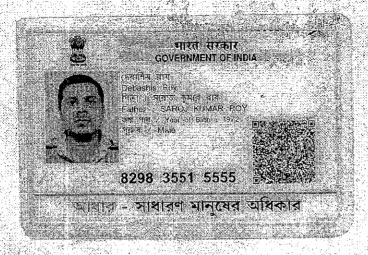

### Identifier Details:

| Name                                                                                                                                                                                   | Photo      | Finger Print. | Signature     |
|----------------------------------------------------------------------------------------------------------------------------------------------------------------------------------------|------------|---------------|---------------|
| <b>Debashis Roy</b> Son of Saroj Kr Roy 167A, Mission Anchal , Satbigha, City:- Kolkata, , P.O:- Purba Putiary, P.S:- Regent Park, District:-Kolkata, West Bengal, India, PIN:- 700093 |            |               | Debarkis Roff |
|                                                                                                                                                                                        | 23/08/2021 | 23/08/2021    | 23/08/2021    |

Indetified by Debashis Roy, , , Son of Saroj Kr Roy, 167A, Mission Anchal , Satbigha, P.O: Purba Putiary, Thana: Regent Park, , City/Town: KOLKATA, Kolkata, WEST BENGAL, India, PIN - 700093, by caste Hindu, by profession Service