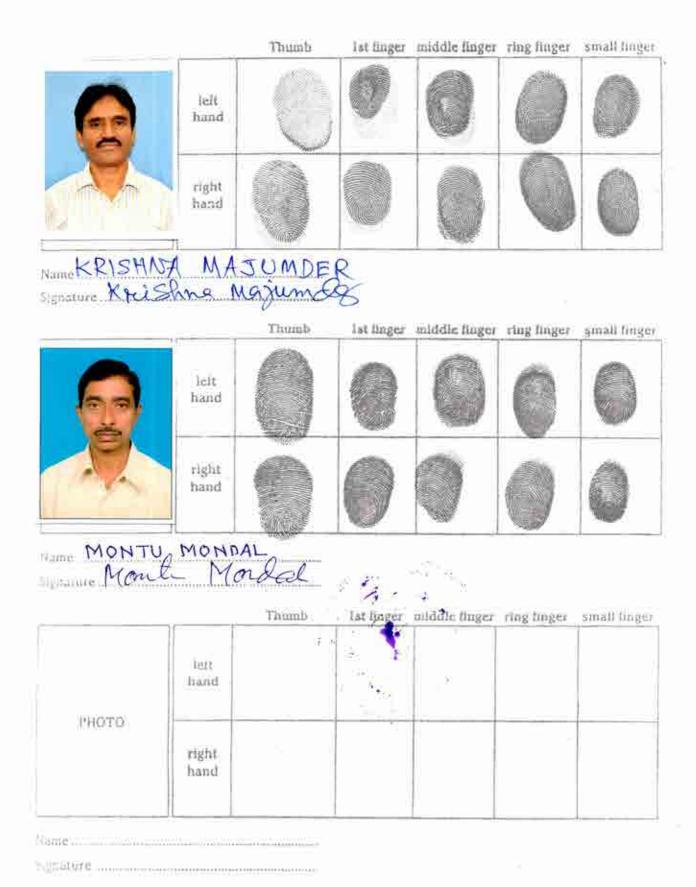

### Parties to Exchange Details:

| SI      | Name Address; Photo, Finger print and Signature                                                                                                                                                                                                   |
|---------|---------------------------------------------------------------------------------------------------------------------------------------------------------------------------------------------------------------------------------------------------|
|         | WEST BENGAL HOUSING BOARD  105, S. N. Banerjee Road, City:- Kolkata, , P.O:- TALTOLA, P.S:-Taltola, District:-Kolkata, West Bengal, India, PIN:- 700014, PAN No.:: AAxxxxxx9K,Aadhaar No Not Provided by UIDAI, Status:Organization, Executed by: |
| <u></u> | Representative, Executed by: Representative                                                                                                                                                                                                       |

## Name Photo Finger Print Signature MANTU MONDAL Son of Late Rakhal Chandra Mondal Executed by: Self, Date of Execution: 23/08/2021 , Admitted by: Self, Date of Admission: 23/08/2021 ,Place : Office 23/08/2021 23/08/2021 23/08/2021

Village Ghuni, City:-, P.O:- Ghuni, P.S:-Rajarhat, District:-North 24-Parganas, West Bengal, India, PIN:- 700157 Sex: Male, By Caste: Hindu, Occupation: Business, Citizen of: India, PAN No.:: BBxxxxxxx1G, Aadhaar No: 89xxxxxxxx8452, Status: Individual, Executed by: Self, Date of

Execution: 23/08/2021

, Admitted by: Self, Date of Admission: 23/08/2021 ,Place: Office

### Representative Details:

| Name                                                                                                                                                                                   | Photo              | Finger Print      | Signature                                                                         |
|----------------------------------------------------------------------------------------------------------------------------------------------------------------------------------------|--------------------|-------------------|-----------------------------------------------------------------------------------|
| Krishna Majumder (Presentant) Son of Kartik Chandra Majumder Date of Execution - 23/08/2021, Admitted by: Self, Date of Admission: 23/08/2021, Place of Admission of Execution: Office |                    |                   | Kreishna Mayumay                                                                  |
|                                                                                                                                                                                        | Aug 23 2021 1:36PM | LTI<br>23/08/2021 | 23/08/2021                                                                        |
|                                                                                                                                                                                        |                    |                   | -Taltola, District:-Kolkata, West Beng<br>Service, Citizen of: India, , PAN No.:: |