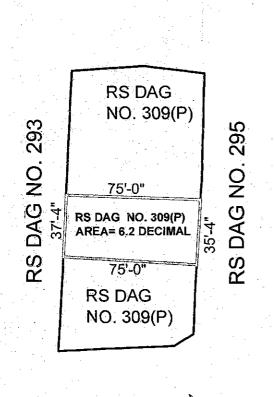

### THE SECOND SCHEDULE ABOVE REFERRED TO:

### (THE SECOND PROPERTY)

### (LAND OF THE SECOND PARTY HEREBY EXCHANGED WITH THE FIRST PARTY)

ALL THAT piece and parcel of Sali land admeasuring in aggregate 3 Cottah 12 Chittack i.e. 6.20 decimals out of 25 decimals, more or less, being R.S./L.R. Dag No.309, appertain to L.R. Khatian No. 1006 situate in Mouja: Sulanguri, J.L. No.22, within the limit of Jyangra Hatiara Gram Panchayat, Police Station-Rajarhat, Addl. District Sub Registry Office- Rajarhat, New Town, in the District of 24 Parganas (North), together with all easement right. A Map or Plan annex herewith and bordered "GREEN" thereon.

The Plot of land is bounded as follows:

ON THE NORTH: Part of Dag No 309

ON THE SOUTH: Part of Dag No 309

ON THE EAST : Part of Dag No 295

ON THE WEST Part of Dag No 293

### PARTICULARS OF LAND AND DEED OF CONVEYANCES RELATED THERETO:

| Sl. | R.S./ | R.S./L.R. | Area     | Deed No. | Regd. at    | Area (in Dec)   |
|-----|-------|-----------|----------|----------|-------------|-----------------|
| No. | L.R.  | Khatian   | (in      | and Year |             | exchange with   |
|     | Dag   | No.       | Decimal) |          |             | the First Party |
|     | No.   | •         |          |          |             |                 |
| 2   | 309   | Kri-496   | 6.20     | 417/2005 | A.D.S.R.    | 6.20            |
|     |       |           |          |          | Bidhannagar |                 |
|     |       |           |          | ,        | Total       | 6.20            |