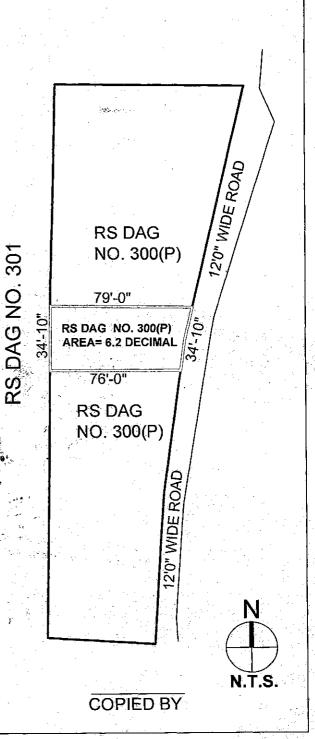

### THE FIRST SCHEDULE ABOVE REFERRED TO:

### (THE FIRST PROPERTY)

### (LAND OF THE FIRST PARTY HEREBY EXCHANGED WITH THE SECOND PARTY)

ALL THAT piece and parcel of Sali land admeasuring in aggregate 6.20 decimals out of 58 decimals, more or less, being R.S./L.R. Dag No 300 appertain to L.R. Khatian No.1302 situate in Mouja: Sulanguri, J.L. No.22, within the limit of Jyangra Hatiara Gram Panchayat, Police Station- Rajarhat, Addl. District Sub Registry Office- Rajarhat, New Town, in the District of 24 Parganas (North), together with all easement right. A Map or Plan annex herewith and bordered "RED" thereon.

The Plot of land is bounded as follows:

ON THE NORTH: Part of Dag No 300

ON THE SOUTH: Part of Dag No 300

ON THE EAST : 12Feet wide road

ON THE WEST Part of Dag No 301

### PARTICULARS OF LAND AND DEED OF CONVEYANCES RELATED THERETO:

| SI. | R.S.  | L.R.     | Area (in 🕻 | Deed No. | Regd. at | Area (in Dec) |
|-----|-------|----------|------------|----------|----------|---------------|
| No. | /L.R. | Khatian  | Decimal) * | and Year | *        | exchange with |
|     | Dag   | No.      |            |          |          | the Second    |
|     | No.   |          |            | * A 100  |          | Party         |
| 1   | 300   | 338, 342 | 14.33      | 394/2010 | D.S.R II | 6.20          |
|     |       |          |            |          | North 24 |               |
|     |       |          |            |          | Parganas | +1,           |
|     |       |          | ·          |          | Total    | 6.20          |